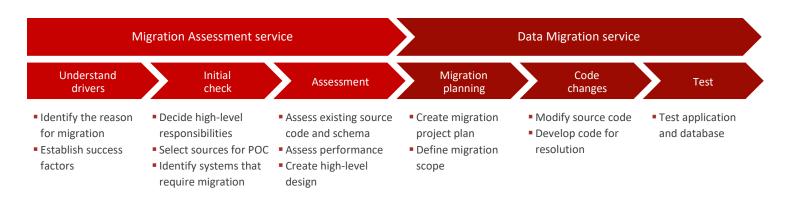

## Make the move with our Data Migration service

There are various stages to migrating a database, each of which requires extensive experience. We offer two services to help you migrate to the critical stages.

#### Migration Assessment service

A Fujitsu Migration Assessment Service will determine a clear strategy for migrating your current database to Fujitsu Enterprise Postgres. Complete your assessment in days for a clear picture as to your best approach. Also, the Migration Assessment Service will identify any compatibility issues or customisation requirements to migrate your data in a way that helps you streamline database administration and optimise system resources from day one.

#### **Data Migration service**

A Fujitsu Data Migration Service will provide help for a more efficient process, reduced costs, and fewer issues for data migration and to manage the transfer of both data and knowledge to complete your project on time by engaging the experience of our PostgreSQL experts. Work with our data experts to get the most from your data migration process and deliver real outcomes such as faster processing times, more load capacity, reduced cost of ownership and more.